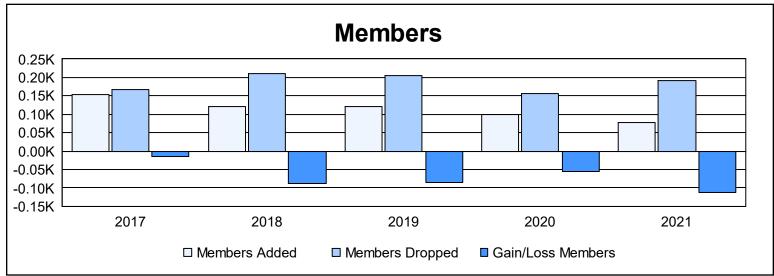

District 3 E

As of June 2021 Cumulative

| Year      | New<br>Clubs | Dropped<br>Clubs | Gain/<br>Loss<br>Clubs | New<br>Members | Charter<br>Members | Reinstate<br>Members | Transfer<br>Members | Total<br>Member<br>Added | Total<br>Members<br>Dropped | Gain/<br>Loss<br>Members |
|-----------|--------------|------------------|------------------------|----------------|--------------------|----------------------|---------------------|--------------------------|-----------------------------|--------------------------|
| 2016-2017 | 0            | 0                | 0                      | 141            | 0                  | 3                    | 9                   | 153                      | 168                         | -15                      |
| 2017-2018 | 0            | 1                | -1                     | 114            | 2                  | 4                    | 2                   | 122                      | 211                         | -89                      |
| 2018-2019 | 0            | 4                | -4                     | 100            | 0                  | 9                    | 13                  | 122                      | 206                         | -84                      |
| 2019-2020 | 0            | 3                | -3                     | 52             | 1                  | 19                   | 28                  | 100                      | 155                         | -55                      |
| 2020-2021 | 0            | 5                | -5                     | 71             | 4                  | 1                    | 2                   | 78                       | 191                         | -113                     |
| Average   | 0            | 3                | -3                     | 96             | 1                  | 7                    | 11                  | 115                      | 186                         | -71                      |