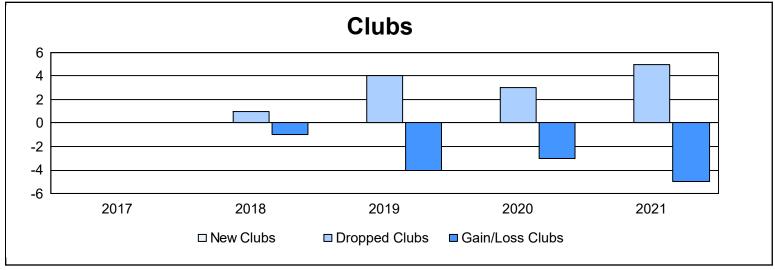

District 3 E

As of June 2021 Cumulative

| Year      | New<br>Clubs | Dropped<br>Clubs | Gain/<br>Loss<br>Clubs | New<br>Members | Charter<br>Members | Reinstate<br>Members | Transfer<br>Members | Total<br>Member<br>Added | Total<br>Members<br>Dropped | Gain/<br>Loss<br>Members |
|-----------|--------------|------------------|------------------------|----------------|--------------------|----------------------|---------------------|--------------------------|-----------------------------|--------------------------|
| 2016-2017 | 0            | 0                | 0                      | 141            | 0                  | 3                    | 9                   | 153                      | 168                         | -15                      |
| 2017-2018 | 0            | 1                | -1                     | 114            | 2                  | 4                    | 2                   | 122                      | 211                         | -89                      |
| 2018-2019 | 0            | 4                | -4                     | 100            | 0                  | 9                    | 13                  | 122                      | 206                         | -84                      |
| 2019-2020 | 0            | 3                | -3                     | 52             | 1                  | 19                   | 28                  | 100                      | 155                         | -55                      |
| 2020-2021 | 0            | 5                | -5                     | 71             | 4                  | 1                    | 2                   | 78                       | 191                         | -113                     |
| Average   | 0            | 3                | -3                     | 96             | 1                  | 7                    | 11                  | 115                      | 186                         | -71                      |